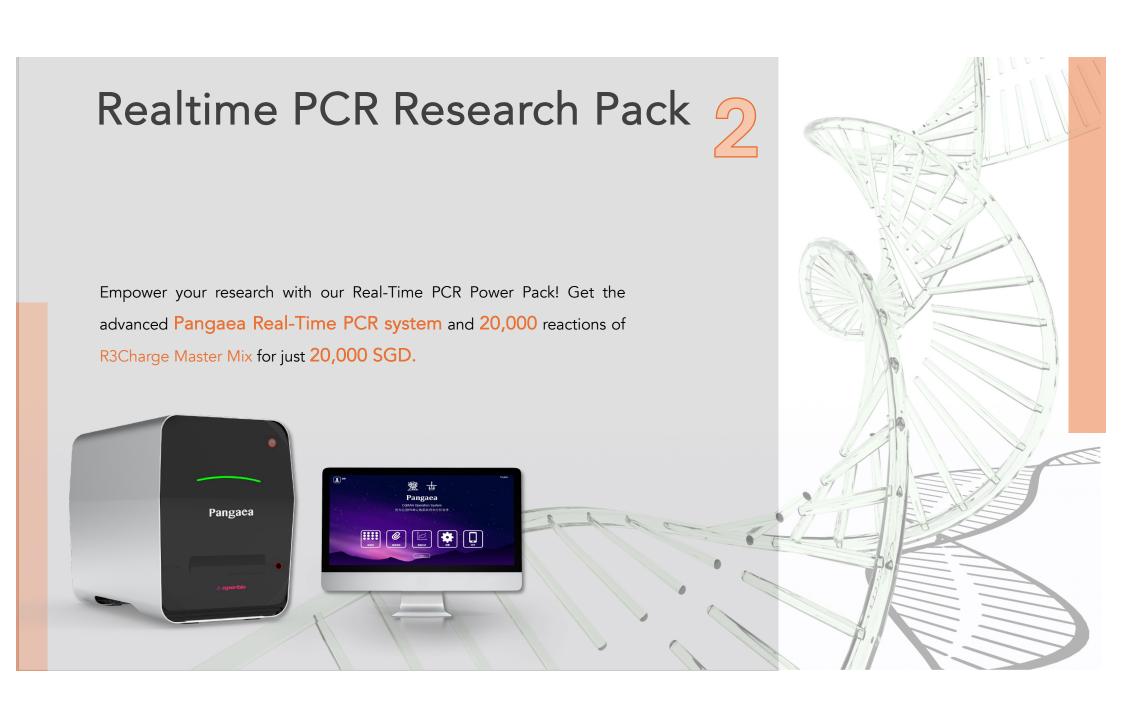

## Supercharge your research with this unbeatable offer

Pangaea Real-Time PCR System: Experience ultra-fast running time and high detection sensitivity. Features include:

- Patented airflow duct design for excellent thermal efficiency and rapid heating (up to 8.5°C/sec).
- High-quality temperature control components for reliable performance.
- Intuitive software with diverse data analysis modes, compliant with MIQE guidelines.
- ☑ Up to 6-plex detection capability...

20,000 Reactions of R3Charge Real-Time PCR Master Mix: Maximize speed and accuracy in your qPCR assays. Benefits include:

- Ultra-fast cycling for rapid results.
- Unmatched specificity and sensitivity for precise target detection.
- Superior reproducibility for consistent data.
- Robust performance across various qPCR platforms.

All this for the incredible bundle price of 20,000 SGD!